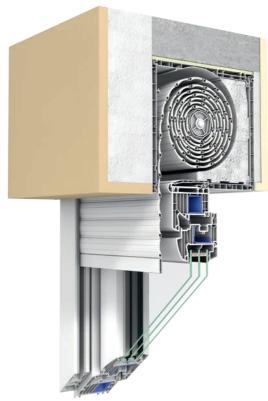

### LUNA

Are you an informed consumer and you value universal solutions? LUNA roller shutters, installed on the exterior of the window, are the perfect choice for you. The option of installation on profiles extending the window frame enables an exceptionally "warm fitting".

- 1 The system is installed on the exterior of the window.
- The elements of the shutter box and the curtain are made of high-grade aluminium.
- 3 The shutters can be installed in existing buildings and new developments.
- The roller shutter can be completely integrated with the building (except for the access panel allowing free access to the shutter mechanism) at the stage of completion of the facade.
- 5 Exceptionally "warm fitting" on the profiles which extend the window frame the parameters are certified.
- The shutter can be installed on the window lintel, shaped as a reversed letter "L", enabling the shutter box to be hidden and the facade to be finished with thinner and denser insulation.