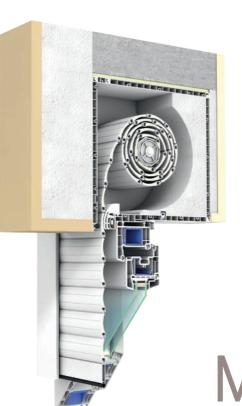

### SOL

Daylight is a very important factor influencing our mood in a positive way, yet its excess may also be a nuisance. The solution is SOL roller shutters, which are installed in the window recess, and thus, after installation, they become a part of the wall. In this way, the shutters provide protection not only from sunlight but also against burglary.

- 1 The shutters are installed on windows (in the window recess and they become a part of the wall after installation).
- The shutter box and guide rails are made of PVC.
- 3 The shutters can be installed in existing buildings and new developments.
- 4 The roller shutter can be completely integrated with the building.
- 5 Optional security measures are available automatic sash fasteners or blocking holders.