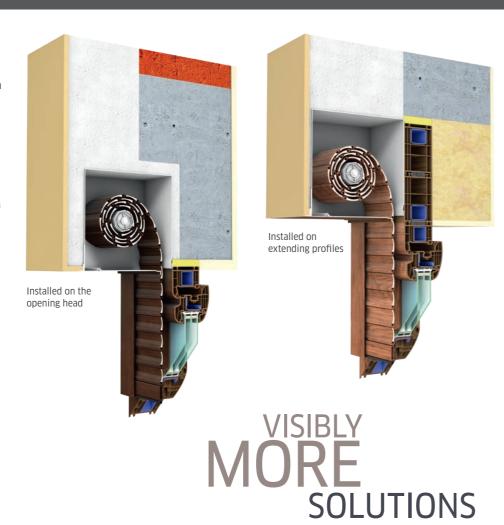

### LUNA

Are you an informed consumer and you value universal solutions? LUNA roller shutters, installed on the exterior of the window, are the perfect choice for you. The option of installation on profiles extending the window frame enables an exceptionally "warm fitting".

- 1 The system is installed on the exterior of the window.
- The elements of the shutter box and the curtain are made of high-grade aluminium.
- 3 The shutters can be installed in existing buildings and new developments.
- The roller shutter can be completely integrated with the building (except for the access panel allowing free access to the shutter mechanism) at the stage of completion of the facade.
- 5 Exceptionally "warm fitting" on the profiles which extend the window frame the parameters are certified.
- The shutter can be installed on the window lintel, shaped as a reversed letter "L", enabling the shutter box to be hidden and the facade to be finished with thinner and denser insulation.