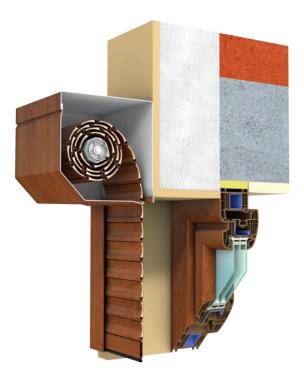

### **TERRA**

Everyone would like to have their house well-protected and, at the same time, consistent in design. Terra is a roller shutter system made of high-grade aluminum, installed on the exterior of the window. The double-checkered profile provides an esthetic and wind-resistant solution.

- 1 The shutters are installed on the exterior of the window.
- The elements of the shutter box and the curtain are made of high-grade aluminum.
- 3 The shutters can be installed in existing buildings and new developments.
- 4 Noise reduction properties are confirmed by appropriate certificates.